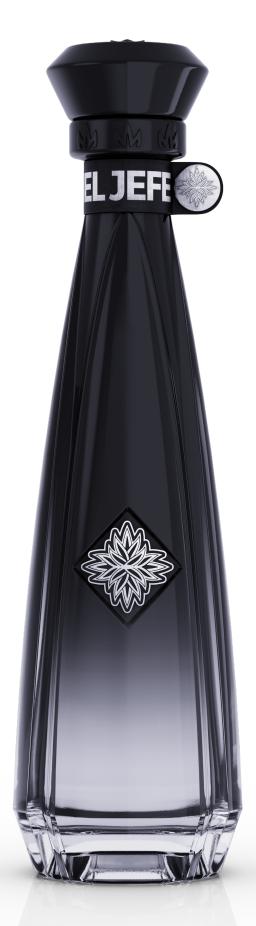

## **CRISTALINO**

## 100% Blue Weber Agave

- ≥ 2X Distilled
- ➤ Agave sourced from Highlands & Lowlands
- ➤ Cooked in Autoclave & Brick Ovens
- > Fermented in stainless steel
- ➤ Aged in American Oak Barrels
- ➤ Charcoaled filtered with Plate & Frame Filtration
- ➤ Married blend of Reposado and Añejo

Appearance: Crystal Clear.

**Aroma:** Sweet Vanilla & Honeysuckle. **Flavor:** Light sweetness with tones of honey and vanilla with subtle caramel. **Finish:** Long smooth finish with smooth

texture

**Barrel aged** blend of Reposado and Añejo

40% alc./vol (80 Proof) 750ML

ORIGIN | Tequila, Jalisco México

THE NEW GENERATION OF LUXURY CRAFT TEQUILA